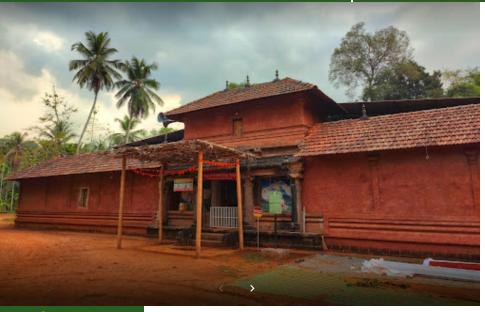

## **History**

Trishulini Durgaparameshwari Temple is located at Balapa in Sullia Taluk, Dakshina Kannada District.

Trishulini Durgaparameshwari Temple which has a history of over 1200 years that is located in the pristine canopy of Balpa village in Sullia Taluk is famously known as Hampi of Dakshina kannada district. Located in the midst of the lush green nature, the Trishulini Temple is located between the Kukke Subramanya temple and Puttur. The entire temple is made of black granite stone and is said to have been constructed during the time of Kadamba rule.