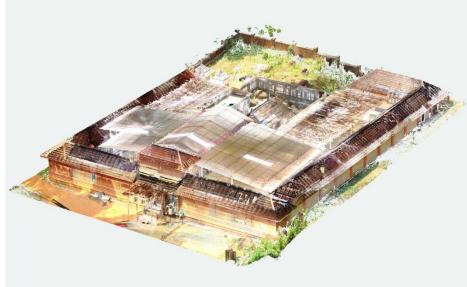

## 01. Thrishoolini Temple Place - Balapa

District: Dakshina Kannada

Taluk : Sullia Locality : Balapa

Lat : 12.6893° N Long : 75.5181° E

**Geo - Coordinates:** 





## **History**

Trishulini Durgaparameshwari Temple is located at Balapa in Sullia Taluk, Dakshina Kannada District.

Trishulini Durgaparameshwari Temple which has a history of over 1200 years that is located in the pristine canopy of Balpa village in Sullia Taluk is famously known as Hampi of Dakshina kannada district. Located in the midst of the lush green nature, the Trishulini Temple is located between the Kukke Subramanya temple and Puttur. The entire temple is made of black granite stone and is said to have been constructed during the time of Kadamba rule.

**3D Point Cloud**