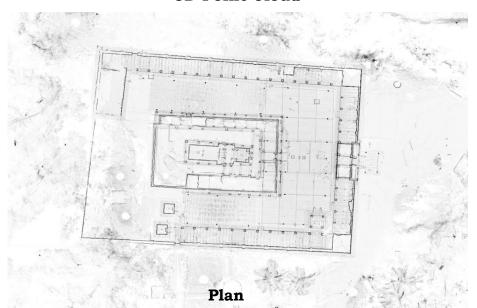

## 01. Thrishoolini Temple Place - Balapa

District: Dakshina Kannada

Taluk : Sullia Locality : Balapa

Lat : 12.6893° N Long : 75.5181° E

**Geo - Coordinates:** 





## **History**

Trishulini Durgaparameshwari Temple is located at Balapa in Sullia Taluk, Dakshina Kannada District.

Trishulini Durgaparameshwari Temple which has a history of over 1200 years that is located in the pristine canopy of Balpa village in Sullia Taluk is famously known as Hampi of Dakshina kannada district. Located in the midst of the lush green nature, the Trishulini Temple is located between the Kukke Subramanya temple and Puttur. The entire temple is made of black granite stone and is said to have been constructed during the time of Kadamba rule.

**3D Point Cloud**