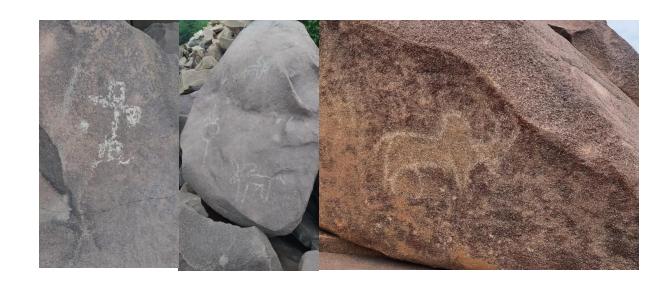

01. Sangana Kallu Place – Sangana Kallu

District : Ballari Taluk : Ballari

**Locality : Sangana Kallu** 

**Geo - Coordinates: Lat** : 15.189418 °N **Long** : 76.973323 °E