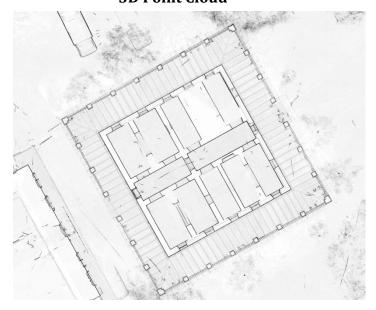

## 02. Allipura Jail Place - Ballari

District : Ballari Taluk : Ballari

**Locality : Govt. Hospital** 

**Geo - Coordinates: Lat** : 15.153205 °N **Long** : 76.896885°E

History

**3D Point Cloud** 