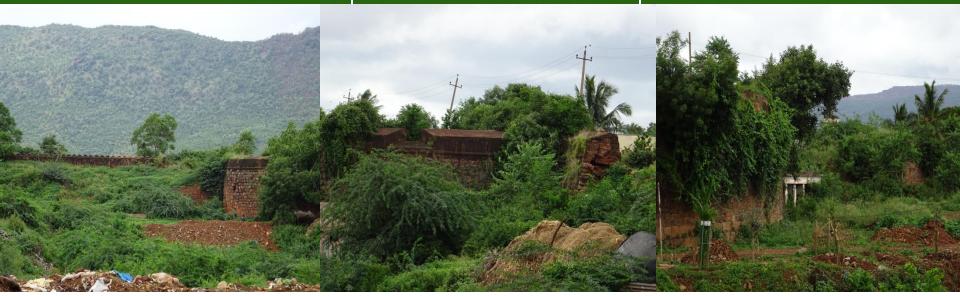

## 03. Krishnanagar Fort Place - Krishnanagar

District : Ballari Taluk : Sandur

**Locality: Krishnanagar** 

**Geo - Coordinates: Lat** : 15.095385 °N **Long** : 76.556144 °E

## History

The fort is a quadrangular structure with stone curtains some 20 feet high, protected by frequent bastions and terreplein inside and surrounded by a ditch and glacis. Between the walls and glacis runs a deep moat, which was originally about 20 paces in width. The gorges of the eastern and western passes were defended by stone barricades with narrow gateways, and commanded by rude works on the prominent points of the hills. The ridges of the hill were in many places crested by a low wall. The fort had only one gateway as entrance.