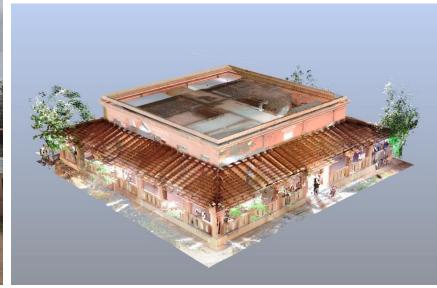

## 02. Allipura Jail Place - Ballari

District : Ballari Taluk : Ballari

**Locality : Govt. Hospital** 

**Geo - Coordinates: Lat** : 15.153205 °N **Long** : 76.896885°E

History

**3D Point Cloud** 