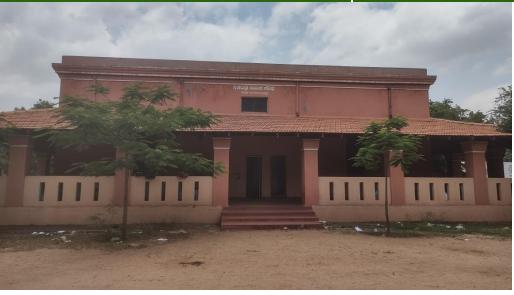

## 02. Allipura Jail Place - Ballari

District : Ballari Taluk : Ballari

**Locality : Govt. Hospital** 

**Geo - Coordinates: Lat** : 15.153205 °N **Long** : 76.896885°E

History

**3D Point Cloud** 